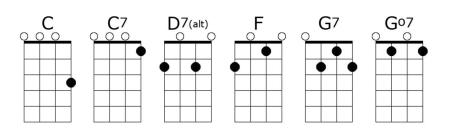

## Your Cheatin' Heart

Intro: D7 ••• G7 ••• C ••• C7 F Your cheatin' heart will make you weep G7 С You'll cry and cry and try to sleep С the whole night through But sleep won't come G7 Your cheatin' heart will tell on you Chorus: F When tears come down like fallin' rain G7 G07 G7 D7 You'll toss a-round and call my name C7 F You'll walk the floor the way I do G7 Your cheatin' heart will tell on you <16 bar instrumental like chorus> C7 F will pine some day Your cheatin' heart С G7 And crave the love you threw a-way С C7 The time will come when you'll be blue G7 Your cheatin' heart will tell on you <Chorus> F C (sustain) G7 Your cheatin' heart will tell on you