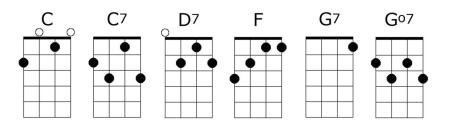

## Your Cheatin' Heart

G7

Intro: D7 • • • G7 • • • C • • •

Your cheatin' heart will make you weep

You'll cry and cry and try to sleep

But sleep won't come the whole night through

G7 Your cheatin' heart will tell on you

Chorus:

When tears come down like fallin' rain

G<sub>0</sub>7 and call my name You'll toss a-round

You'll walk the floor the way I do

Your cheatin' heart will tell on you

<16 bar instrumental like chorus>

Your cheatin' heart will pine some day

And crave the love you threw a-way

The time will come when you'll be blue

G7 Your cheatin' heart will tell on you

<Chorus>

F C (sustain) Your cheatin' heart will tell on you