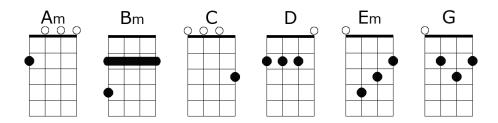

## You Can't Gobble Me

(To the tune of You Can't Hurry Love)

Intro: G

Keep way back, I'm not your meal

Em Plan another menu, hear my ap-peal

You can't gobble me, on Thanksgiving day

Why not eat tofu, feed yourself the vegan way

You can't gobble me, no, try as you may

Am

have yourself a deli tray Fill up on veggies,

Now why can't I find a place, to live in peace

Where I'm not a part of someone's Thanksgiving feast

Don't want my giblets touched, don't want my drumsticks gnawed

You know we turkeys think, it's a major faux pas

You can't gobble me, on Thanksgiving day.

Bm

Why not eat tofu, feed yourself the vegan way

You can't gobble me, no, try as you may

have yourself a deli tray Fill up on veggies,

You can't gobble me, no, try as you may

**G** (sustain) Fill up on veggies, have yourself a deli tray?