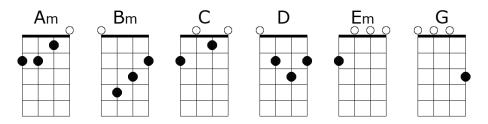

## Intro: G

G С Keep way back, I'm not your meal Am Bm Em Plan another menu, hear my ap-peal С You can't gobble me, on Thanksgiving day Bm Em Am Why not eat tofu, feed yourself the vegan way G You can't gobble me, no, try as you may Am Bm Em have yourself a deli tray Fill up on veggies, Bm Now why can't I find a place, to live in peace Em Where I'm not a part of someone's Thanksgiving feast Am Don't want my giblets touched, don't want my drumsticks gnawed You know we turkeys think, it's a major faux pas You can't gobble me, on Thanksgiving day. Bm Em Am Why not eat tofu, feed yourself the vegan way G You can't gobble me, no, try as you may Bm Em Am Fill up on veggies, have yourself a deli tray G G С You can't gobble me, no, try as you may G (sustain) Bm Em Am Fill up on veggies, have yourself a deli tray?