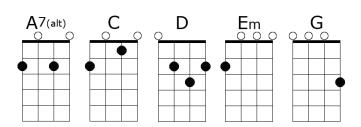

## **Yellow Submarine**

G D C G Em A7 Em D In the town where I was born, lived a man, who sailed the sea

G D C G Em A7 Em D And he told us of his life in the land of subma-rines

G D C G Em A7 Em D So we sailed off to the sun till we found a sea of green

G D C G Em A7 Em D And we lived be-neath the waves in our yel - low subma-rine

## Chorus

Baritone

G ... [

We all live in a yellow submarine

Yellow submarine, yellow submarine

We all live in a yellow submarine

Yellow submarine, yellow submarine

G D C G Em A7 Em D And our friends are all on board. Many more of them live next door

G D C G A7 I And the band be-gins to play

## <Chorus>

G D C G Em A7 Em D And we live a life of ease every one of us has all we need

G D C G Em A7 Em D Sky of blue and sea of green in our yel - low subma-rine

<Chorus> (x3 fade)