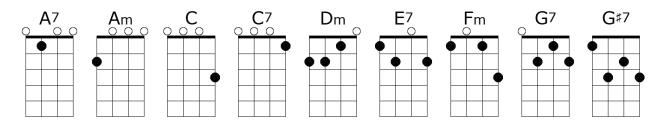

## **World Without Love**

Intro: Dm G7 C C

C E7 Am

Please lock me a-way and don't allow the day

C Fm (

Here in-side where I hide with my loneliness

Dm G7 C G7

I don't care what they say I won't stay in a world without love

C E7 Am

Birds sing out of tune and rain clouds hide the moon

C Fm C

I'm o-kay, here I'll stay with my loneliness

Dm G7 C C7

I don't care what they say I won't stay in a world without love

**Bridge:** 

Fm

So I wait and in a while I will see my true love smile

She may come, I know not when. When she does I'll know

So baby, until then

E7 Am

Lock me a-way and don't allow the day

C Fm C

Here in-side where I hide with my loneliness

Dm G7 C

I don't care what they say I won't stay in a world without love

**Optional instrumental** 

<Bridge>

**7** Am

Lock me a-way and don't allow the day

C Fm C

Here in-side where I hide with my loneliness

I don't care what they say I won't stay in a world without love

Dm G7 C Dm G7 C (sustain)

I don't care what they say I won't stay in a world without love