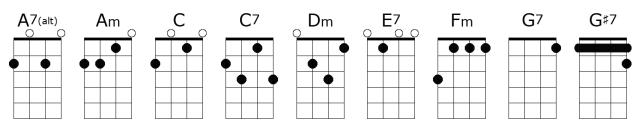

# World Without Love

**C7** 

## Intro: Dm G7 C C

CE7AmPlease lock me a-way and don't allow the dayCCFmCHere in-side where I hide with my lonelinessDmDmG7CI don't care what they say I won't stay in a world without love

CE7AmBirds sing out of tune and rain clouds hide the moonCFmCFmI'm o-kay, here I'll stay with my lonelinessDmG7CI don't care what they say I won't stay in a world without love

### Bridge:

FmCSo I wait and in a whileI will see my true love smileFmDmG#7She may come, I know not when.When she does I'll knowG7CSo baby, until then

E7AmLock me a-way and don't allow the dayCFmCFmHere in-side where I hide with my lonelinessDmG7CI don't care what they say I won't stay in a world without love

#### <Bridge>

E7AmLock me a-way and don't allow the dayCFmCFmCHere in-side where I hide with my lonelinessDmG7I don't care what they say I won't stay in a world without loveDmG7I don't care what they say I won't stay in a world without loveI don't care what they say I won't stay in a world without loveI don't care what they say I won't stay in a world without love