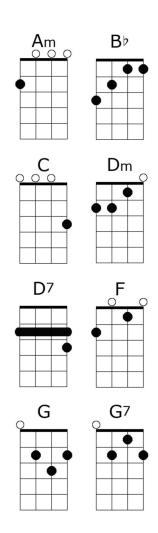

## With a Little Help From My Friends

C G Dm
What would you think if I sang out of tune
G7 C
Would you stand up and walk out on me?
C G Dm
Lend me your ears and I'll sing you a song
G7 C
And I'll try not to sing out of key. Oh...

Chorus:

Bb F C
I get by with a little help from my friends

Bb F C
Mm, I get high with a little help from my friends

Bb F C
Mm, I'm gonna try with a little help from my friends

C G Dm What do I do when my love is a-way,

Does it worry you to be a-lone?

C G Dm How do I feel by the end of the day,

Are you sad because you're on your own? No...

<Chorus>

Bridge:

C Am D7 C Bb F

Do you need any-body? I need some-body to love

Am D7 C Bb F

Could it be any-body? I want some-body to love

C G Dm Would you be-lieve in a love at first sight? G7 C Yes, I'm certain that it happens all the time

C G Dm What do you see when you turn out the light?

I can't tell you but I know it's mine. Oh...