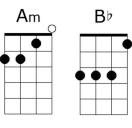

Dm How do I feel by the end of the day,

Are you sad because you're on your own? No...

<Chorus>

Bridge:

Вb D7 Do you need any-body? I need some-body to love

Could it be any-body? I want some-body to love

Dm Would you be-lieve in a love at first sight?