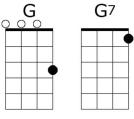

## With a Little Help From My Friends

Dm What would you think if I sang out of tune Would you stand up and walk out on me? Lend me your ears and I'll sing you a song

And I'll try not to sing out of key. Oh...

Dm How do I feel by the end of the day,

Are you sad because you're on your own? No...

<Chorus>

Bridge:

Вb D7 Do you need any-body? I need some-body to love

Could it be any-body? I want some-body to love

Dm Would you be-lieve in a love at first sight?