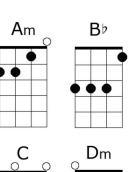

Dm How do I feel by the end of the day,

Are you sad because you're on your own? No...

<Chorus>

Bridge:

Вb D7 Do you need any-body? I need some-body to love

Could it be any-body? I want some-body to love

Dm Would you be-lieve in a love at first sight?

## With a Little Help From My Friends

Dm What would you think if I sang out of tune Would you stand up and walk out on me? Lend me your ears and I'll sing you a song

And I'll try not to sing out of key. Oh...