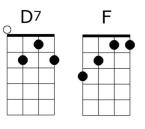

Dm How do I feel by the end of the day,

Are you sad because you're on your own? No...

<Chorus>

Bridge:

Вb D7 Do you need any-body? I need some-body to love

Could it be any-body? I want some-body to love

Dm Would you be-lieve in a love at first sight?