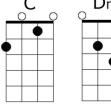

you think if I sang out of tune Would you stand up and walk out on me? Lend me your ears and I'll sing you a song

And I'll try not to sing out of key. Oh...

Chorus:

I get by with a little help from my friends

Mm, I get high with a little help from my friends

Mm, I'm gonna try with a little help from my friends

What do I do when my love is a-way,

Does it worry you to be a-lone?

Dm How do I feel by the end of the day,

Are you sad because you're on your own? No...

<Chorus>

Bridge:

Вb D7 Do you need any-body? I need some-body to love

Could it be any-body? I want some-body to love

Dm Would you be-lieve in a love at first sight?

Yes, I'm certain that it happens all the time

Dm What do you see when you turn out the light?

I can't tell you but I know it's mine. Oh...

<Chorus>