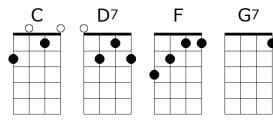

## Witch Doctor

C ↑↓↑↓ n.c.
I told the witch doctor I was in love with you

C ↑↓↑↓ n.c.
I told the witch doctor I was in love with you

G7 ↑↓↑↓ n.c.
C C↓ n.c.
And then the witch doctor, he told me what to do...... He said that...

Chorus:

C F C G7

Ooo eee, ooo ah ah, ting tang, walla walla bing bang
C F C F G7 C

Ooo eee, ooo ah ah, ting tang, walla walla bing bang
C F C G7

Ooo eee, ooo ah ah, ting tang, walla walla bing bang
C F C F G7 C↓

## <Chorus>

Prou've been keeping love from me just like you were a miser

G7

C

And I'll admit I wasn't very smart

F

C

So I went out and found myself a guy that's so much wiser

D7

G7↓

And he taught me the way to win your heart

C ↑↓↑↓ n.c.
 My friend the witch doctor, he taught me what to say
C ↑↓↑↓ n.c.
 My friend the witch doctor, he taught me what to do
G7 ↑↓↑↓ n.c.
 I know that you'll be mine when I say this to you,..... Oh Baby...