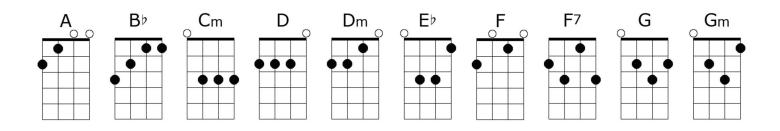

Winter Wonderland

Intro: F7 E۶ Dm Cm Gm F7 He sings a love song as we go a-long walkin' in a winter wonder-land B۶ F Sleigh bells ring, are you listenin'? in the lane, snow is glistenin' F7 E۶ Dm Cm A beautiful sight we're happy to-night Gm B۶ F7 Walkin' in a winter wonder-land B۶ F Gone a-way is the bluebird here to stay is a new bird E۶ Dm Cm F7 He sings a love song as we go a-long F7 Gm B۶ Walkin' in a winter wonder-land G D In the meadow, we can build a snowman D G D Then pretend that he is Parson Brown B۶ He'll say, "Are you married?", we'll say, "No, man C7 But you can do the job when you're in town B۶ Later on, we'll conspire as we dream by the fire F7 Fb Dm Cm To face un-a-fraid the plans that we've made F7 Gm R۶ Walkin' in a winter wonder-land •

Gm F7 Bb · · · · A Bb Walkin' in a winter wonder-land