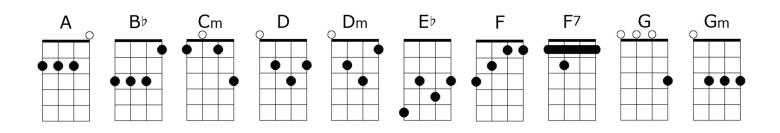

## Winter Wonderland

Intro: F7 E۶ Dm Cm Gm F7 He sings a love song as we go a-long walkin' in a winter wonder-land B۶ F Sleigh bells ring, are you listenin'? in the lane, snow is glistenin' F7 E۶ Dm Cm A beautiful sight we're happy to-night Gm B۶ F7 Walkin' in a winter wonder-land B۶ F Gone a-way is the bluebird here to stay is a new bird E۶ Dm Cm F7 He sings a love song as we go a-long Gm F7 B۶ Walkin' in a winter wonder-land G D In the meadow, we can build a snowman G Then pretend that he is Parson Brown B۶ He'll say, "Are you married?", we'll say, "No, man C7 But you can do the job when you're in town B۶ Later on, we'll conspire as we dream by the fire F7 Dm Cm E۶ To face un-a-fraid the plans that we've made Gm F7 ВÞ Walkin' in a winter wonder-land •

Gm F7 Bb · · · · A Bb Walkin' in a winter wonder-land

Sing F