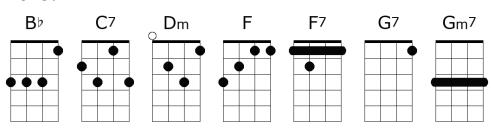

## Why Do Fools Fall in Love

Intro: (bass or vocal) F F D D G G C D

Dm Gm7 C7 (x3) F↓ n.c.

Why do fools fall in love? Ooooo wah

Dm Gm7 C7 F Dm Gm7 C7 Why do birds si - ing so gay and lovers a -wait the break of day?

Gm7 C7 F Dm Gm7 C7

Why do they fall in love?

Dm Gm7 **C7** Dm **Gm7 C7** does the rain fall from up a-bove? Why do fools fall in love? Why

**Gm7 F F7** Gm7 **C7** F

Why do they fall in love?

Love is a losing game. Love can be a shame

G7↓ **G7**↓ **C7** 

I know of a fool, you see, for that fool is me!

F Dm Gm7 C7 F Dm Gm7 C7 F Tell me whyyyyyyy ah ah aaaaaaaaah ah ah ah aaaaaaay tell me why?

## **Optional instrumental**

Dm Gm7 C7 F Dm Gm7 C7

Why do birds si - ing so gay and lovers a -wait the break of day?

Gm7 F Dm Gm7 C7 **C7** 

Why do they fall in love?

Dm Gm7 C7 F Dm Gm7 **C7** 

Why does the rain fall from up a-bove? Why do fools fall in love?

Gm7 F F7 **C7** F

Why do they fall in love?

Bb

Why does my heart skip a crazy beat?

**G7**↓ **G7**↓ **C7** Bb

For I know it will reach defeat!

F Dm Gm7 C7 F Dm Gm7 C7 F Dm Gm7 C7 Tell me whyyyyyyy ah ah aaaaaaaaah ah ah ah aaaaaaay tell me why?

## **Outro:**

Dm Gm7 C7 F (sustain) Gm7 **C7** Why do fools fall in love?