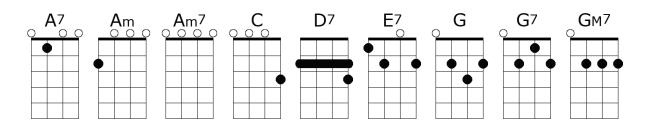

## Intro: G G G G

GGM7E7AmWhen you're smiling, when you're smiling, the whole world smiles with youAmAm7D7GGWhen you're laughing, when you're laughing, the sun comes shining throughG7CA7But when you're crying you bring on the rain, so stop your sighing, be happy againGE7AmAmD7GKeep on smiling 'cause when you're smiling, the whole world smiles with you

## To top: repeat as instrumental:

GGM7E7AmWhen you're smiling, when you're smiling, the whole world smiles with youAmAm7D7GWhen you're laughing, when you're laughing, the sun comes shining throughG7CA7D7But when you're crying you bring on the rain, so stop your sighing be happy againGE7AmD7GE7AmD7GKeep on smiling 'cause when you're smiling, the whole world smiles with you