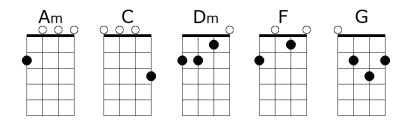

Sing E

## We Fall Down

C G Am F G
We fall down, we lay our crown at the feet of Jesus
C G Am F G
The greatness of His mercy and love at the feet of Jesus

C G F Am G
And we cry Holy, Holy, Holy
C G F Am G
We cry Holy, Holy, Holy
C G F Am G C
We cry Holy, Holy, Holy is the Lamb

C G Am F G
We fall down, we lay our crown at the feet of Jesus
C G Am F G
The greatness of His mercy and love at the feet of Jesus

C G F Am Dm
And we cry Holy, Holy, Holy
C G F Am Dm
We cry Holy, Holy, Holy
C G F Am G C
We cry Holy, Holy, Holy is the Lamb

C G Am F G
No more fears, You've dried our tears at the feet of Jesus
C G Am F G
Grace abounds to all who've found the feet of Jesus

C G F Am G
We cry Holy, Holy, Holy
C G F Am G
We cry Holy, Holy, Holy
C G F Am G C
We cry Holy, Holy, Holy is the Lamb