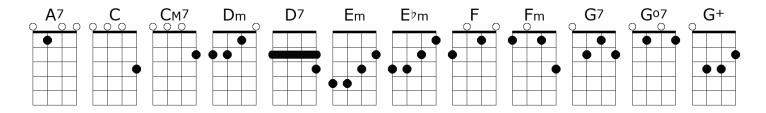

# **Till There Was You**

Intro: C • Em Ebm Dm • G7 • C • Em Ebm Dm • G7

n.c.CG°7DmFmThere were bellson a hillbut I neverheard them ringingCEmEbmDmG7CDmNo, I neverheard them atall'til therewas you

CG°7DmFmThere were birdsin the skybut I never saw them wingingCEmEbmDmG7CNo, I never saw them atall'til there was you

#### Bridge:

FFmCThen there was musicand wonderful rosesA7DmD7G7They tell me in sweetfragrant meadowsof dawn

CG°7DmFmThere was loveall a-roundbut I neverheard it singingCEmEbmDmG7CDmNo, I neverheard itall'til therewas you

### <Whistle>

C ··· G°7 ··· Dm ··· Fm ·
There were birds in the sky but I never saw them winging
C · Em · Ebm Dm · G7 · C ··· C7 ·
No, I never saw them at all 'til there was you

## <Bridge>

CG°7DmFmThere was loveall a-roundbut I neverheard it singingCEmE▷mDmG7CNo, I neverheard it atall'til therewas you

### Outro:

G7↓ • • • • C • • • D7 • • • Fm • • • CM7 (sustain) 'til there was you