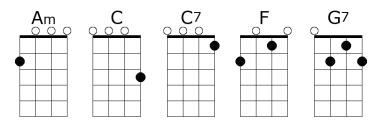

## **This Land Is Your Land**

| Chorus:                         |                         |    |
|---------------------------------|-------------------------|----|
| F                               | C                       |    |
| This land is your land, this la | nd is my land           |    |
| G7                              | C C7                    |    |
| From Cali-fornia to the New     | York Island             |    |
| F                               | C An                    | n  |
| From the Redwood Forest, to     | o the Gulf stream water | 'S |
| G7                              | C C7                    |    |
| This land was made for you a    | and me                  |    |

As I was walking that ribbon of highway

G7 C C?
I saw a-bove me that endless skyway

F C Am
I saw be-low me the golden val...ley

G7 C C7
This land was made for you and me

## <Chorus>

I roamed and rambled and followed my footsteps

G7 C C7

To the sparkling sand of her diamond deserts

F C Am

And all a-round me, a voice was sound...ing

G7 C C7

This land was made for you and me

## <Chorus>