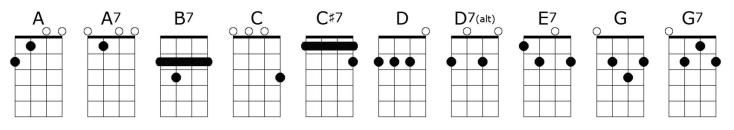

## Tennessee Waltz

Dec 27, 2021

Intro: G D7 G G G7 I was dancin' with my darlin' to the Tennessee Waltz When an old friend I happened to see G7 I intro-duced him to my loved one, and while they were dancin' G My friend stole my sweetheart from me B7 I re-member the night and the Tennessee Waltz D7 Now I know just how much I had lost G7 Yes, I lost my little darlin' the night they were playing ~ A (sustain) The beautiful Tennessee Waltz A7 I was dancin' with my darlin' to the Tennessee Waltz When an old friend I happened to see Α/ I intro-duced him to my loved one, and while they were dancin' F / My friend stole my sweetheart from me C#7 I re-member the night and the Tennessee Waltz Now I know just how much I had lost Yes, I lost my little darlin' the night they were playing The beautiful Tennessee Waltz Outro: (ritard)

A E7 A The beautiful Tennessee Waltz