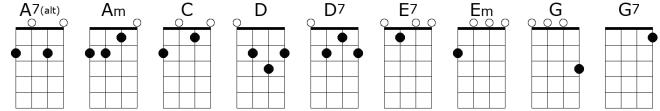

## **Santa Claus Is Coming to Town**

Intro: A7 D7 G G (x2)

|                                         |                                 |                           |                           |                                        | 1         |            |
|-----------------------------------------|---------------------------------|---------------------------|---------------------------|----------------------------------------|-----------|------------|
| <b>G</b><br>You better watch out        | C<br>t you better not a         | <b>G</b><br>crv Better r  | <b>G7</b>                 | <b>C</b><br>m telling v                | ou why    |            |
| G Em Am<br>Santa Claus is coming        | D7 G                            | ory. Detter i             | iot pout, i               | ,,, ,,,,,,,,,,,,,,,,,,,,,,,,,,,,,,,,,, | ou wily   |            |
| <b>G</b> He's making a list and         | С                               | <b>G</b><br>e. Gonna fir  | <b>G7</b><br>nd out who   | <b>C</b><br>o's naughty                | y or nice | <u>!</u>   |
| <b>G Em Am</b><br>Santa Claus is coming | <b>D7 G</b> to town             |                           |                           |                                        |           |            |
| <b>G7</b><br>He sees you when yo        | <b>C</b><br>ou're sleeping. He  | <b>G7</b><br>e knows whe  | en you're a               | <b>C</b><br>-wake.                     |           |            |
| A7<br>He knows if you've be             | <b>D</b><br>een bad or good     | <b>A7</b><br>so be good f | or goodne                 | <b>D7</b><br>ss sake!                  |           |            |
| <b>G</b><br>Oh, you better watch        | C<br>out, you better            | <b>G</b><br>not cry. Bet  | <b>G7</b><br>ter not pou  | _                                      | ing you v | why        |
| <b>G Em Am</b><br>Santa Claus is coming | <b>D7 G</b><br>g to town        |                           |                           |                                        |           |            |
| <b>G</b><br>With little tin horns a     | <b>C</b><br>and little toy drun | <b>G</b><br>ns, rooty too | <b>G7</b><br>ot toots and | <b>C</b><br>d rummy t                  | :um tum   | S          |
| <b>G Em Am</b><br>Santa Claus is coming | <b>D7 G</b><br>g to town        |                           |                           |                                        |           |            |
| <b>G</b><br>And curly head dolls        | <b>C</b><br>that toodle and c   | <b>G</b><br>:oo, elephan  | <b>G7</b><br>ts, boats a  | <b>C</b><br>nd kiddie                  | cars too  |            |
| <b>G Em Am</b><br>Santa Claus is coming | <b>D7 G</b><br>g to town        |                           |                           |                                        |           |            |
| <b>G7</b> C The kids in girl and bo     | <b>G7</b><br>oy land will have  | <b>C</b><br>a jubi-lee,   |                           |                                        |           |            |
| A7 They're gonna build a                | <b>D</b><br>a toyland town al   | _                         |                           |                                        |           |            |
| <b>G</b><br>So! You better watch        | C<br>n out, you better          | <b>G</b><br>not cry. Bet  | <b>G7</b><br>ter not po   | _                                      | ing you   | why        |
| <b>G Em Am</b><br>Santa Claus is coming |                                 | A7 D7                     | G D7 G                    |                                        |           |            |
| A.7 A                                   | C 5                             | D7                        | <b>-</b> 7                | _                                      | <b>C</b>  | <b>C</b> 7 |