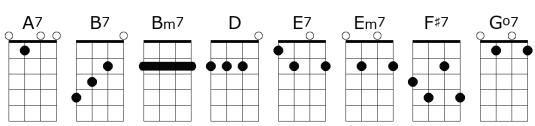

## Santa Rahy

Nov 12, 2023

| Sing D           |                             |                       |                                      | <u> </u>               | aiita            | Dab                         | L      |            |                  |                       | STRUMME               | ERS                |
|------------------|-----------------------------|-----------------------|--------------------------------------|------------------------|------------------|-----------------------------|--------|------------|------------------|-----------------------|-----------------------|--------------------|
| _                | [D B7                       | Em7                   | A7] x2                               | D                      |                  |                             |        |            |                  |                       |                       |                    |
| Santa            | baby, jı                    | ıst slip a            | a sable i                            | under tl               | he tree          | for                         | me     | bee        | n an a           | <b>47</b><br>Iwful g  | ood g                 | irl                |
|                  |                             |                       | down t                               |                        |                  |                             |        |            |                  |                       |                       |                    |
|                  |                             |                       | ur con-v                             |                        |                  |                             |        |            |                  | <b>47</b><br>up for y | <b>D</b><br>you de    | ar                 |
| <b>E7</b>        |                             |                       | ın I've m<br>be just                 | nissed, i              | A7               |                             |        | В          | m7               | <b>E7</b>             |                       |                    |
|                  | B7                          | Em7                   | yacht ar<br>down tl                  | <b>A7</b>              |                  | D                           | Bm7    |            |                  | <b>A7</b><br>n ange   | <b>D</b><br>el all ye | ear                |
| Santa            | honey <i>,</i><br><b>B7</b> | one<br><b>Em7</b>     | A<br>e little th<br>down tl          | ning I re<br><b>A7</b> | ally ne          | ed,<br><b>D</b>             | Bm7    | eed        | to a             | <b>A7</b><br>n plat-i | -num ı                | <b>D</b><br>mine   |
|                  | cutie, fi                   | II my st              | ocking v                             | with a d               | u-plex,          | and                         | checks | s, s       | ign yc           | <b>A7</b><br>our 'X"  | on the                | <b>D</b><br>e line |
| <b>E7</b>        | ne and                      | •                     | / Christr<br>/e in yo                | A7                     |                  |                             | Bm7    | <b>E7</b>  | D                | ht at T               | iffany                |                    |
| Santa i<br>Santa | <b>B7</b><br>baby, so       | <b>Em7</b><br>o hurry | A7<br>mention<br>down the<br>ney to- | <b>A7</b><br>he chim   | ney to-          | ng, a<br><b>D</b><br>-night | Bm7    | I do       | on't me          | ean on                |                       |                    |
|                  |                             |                       | Δ7                                   | B7                     | B <sub>m</sub> 7 | Г                           | )      | <b>F</b> 7 | F <sub>m</sub> 7 | F♯                    | 7 (                   | <b>3</b> 07        |