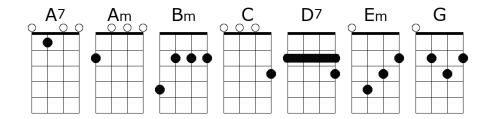

## **Put Your Head on My Shoulder**

INTRO: G · Em · Am · D7 · G · C · G↓

n.c. Em Am D7 G Em Put your head on my shoulder hold me in your arms, ba-by

Am D7 G Em Am D7 G C G↓ Squeeze me oh so tight show me that you love me too

n.c. Em Am D7 G Em Put your lips next to mine, dear won't you kiss me once, ba-by

Am D7 G Em Just a kiss goodnight, may-be

Am D7 G C G You and I will fall in love

**D7 G D7 G** People say that love's a game a game you just can't win

A7 Bm
If there's a way I'll find it someday

A7 D7↓ And then this fool will rush in

n.c. Em Am D7 G Em Put your head on my shoulder whisper in my ear, ba-by

Am D7 G Em Am D7 G Words I want to hear tell me tell me that you love me too

n.c. Em Am D7 G Em Put your head on my shoulder whisper in my ear, ba-by

Am D7 G Em Am D7 G Em Am D7 G Words I want to hear, ba-by put your head on my shoul-der