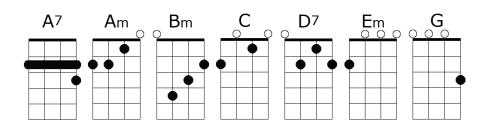

| Music & lyrics by Paul Anka     Published 1958     Put Your Head on My Shoulder     INTRO: G • Em • Am • D7 • G • C • G↓                                                                                                                                                                                                                                                                                                                                                                                                                                                                                                                                                                                           |
|--------------------------------------------------------------------------------------------------------------------------------------------------------------------------------------------------------------------------------------------------------------------------------------------------------------------------------------------------------------------------------------------------------------------------------------------------------------------------------------------------------------------------------------------------------------------------------------------------------------------------------------------------------------------------------------------------------------------|
| n.c. Em Am D7 G Em<br>Put your head on my shoulder hold me in your arms, ba-by                                                                                                                                                                                                                                                                                                                                                                                                                                                                                                                                                                                                                                     |
| Am D7 G Em Am D7 G C G↓<br>Squeeze me oh so tight show me that you love me too                                                                                                                                                                                                                                                                                                                                                                                                                                                                                                                                                                                                                                     |
| <b>n.c. Em Am D7 G Em</b><br>Put your lips next to mine, dear won't you kiss me once, ba-by                                                                                                                                                                                                                                                                                                                                                                                                                                                                                                                                                                                                                        |
| Am D7 G Em   Just a kiss goodnight, may-be                                                                                                                                                                                                                                                                                                                                                                                                                                                                                                                                                                                                                                                                         |
| Am D7 G C G<br>You and I will fall in love                                                                                                                                                                                                                                                                                                                                                                                                                                                                                                                                                                                                                                                                         |
| D7 G D7 G<br>People say that love's a game a game you just can't win                                                                                                                                                                                                                                                                                                                                                                                                                                                                                                                                                                                                                                               |
| A7 Bm<br>If there's a way I'll find it someday                                                                                                                                                                                                                                                                                                                                                                                                                                                                                                                                                                                                                                                                     |
| A7 D7↓<br>And then this fool will rush in                                                                                                                                                                                                                                                                                                                                                                                                                                                                                                                                                                                                                                                                          |
| n.c. Em Am D7 G Em<br>Put your head on my shoulder whisper in my ear, ba-by                                                                                                                                                                                                                                                                                                                                                                                                                                                                                                                                                                                                                                        |
| Am D7 G   Words I want to hear tell me tell me that you love me too                                                                                                                                                                                                                                                                                                                                                                                                                                                                                                                                                                                                                                                |
| <b>n.c. Em Am D7 G Em</b><br>Put your head on my shoulder whisper in my ear, ba-by                                                                                                                                                                                                                                                                                                                                                                                                                                                                                                                                                                                                                                 |
| Am     D7     G     Em     Am     D7     G |
|                                                                                                                                                                                                                                                                                                                                                                                                                                                                                                                                                                                                                                                                                                                    |