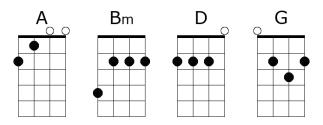

## **Play That Song**

Intro: D · G · Bm · A · D · G · Bm · A · Play that song the one that makes me go all night long Bm The one that makes me think of you that's all you gotta do Bm Hey, mister DJ when you gonna spin it? My baby's favorite record she been waiting for a minute Bm She in-vited all her friends and I'm buying all the rounds G And they're all dolled up, DJ please don't let me down When you gonna play that song, now when you gonna earn that pay? When you gonna play that song and make my day? She said, Play that song the one that makes me go all night long D G The one that makes me think of you that's all you gotta do hey, Play that song the one that makes me stay out till dawn D G Bm A Bm The one that makes me go, ooo-ooh that's all you gotta do Bm Hey, Mr. Guitar when you gonna strum it? My girl just heard this song and you should play it 'cause she loves it Can you get me off the hook, get them fingers picking now I'll throw some money in your cup, mister please don't let me down