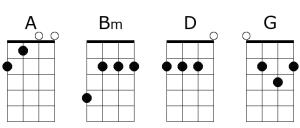

## **Play That Song**

Intro: D · G · Bm · A · D · G · Bm · A · Play that song the one that makes me go all night long Bm The one that makes me think of you that's all you gotta do Bm Hey, mister DJ when you gonna spin it? My baby's favorite record she been waiting for a minute Bm She in-vited all her friends and I'm buying all the rounds G And they're all dolled up, DJ please don't let me down When you gonna play that song, now when you gonna earn that pay? When you gonna play that song and make my day? She said, Play that song the one that makes me go all night long D G The one that makes me think of you that's all you gotta do hey, Play that song the one that makes me stay out till dawn D G Bm A Bm The one that makes me go, ooo-ooh that's all you gotta do Bm Hey, Mr. Guitar when you gonna strum it? My girl just heard this song and you should play it 'cause she loves it Can you get me off the hook, get them fingers picking now I'll throw some money in your cup, mister please don't let me down