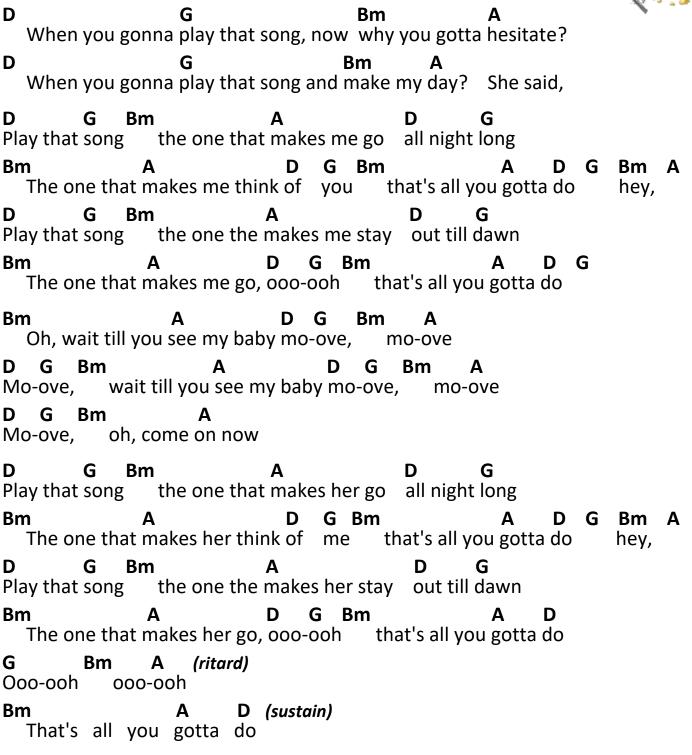

## **Play That Song**

Intro: D · G · Bm · A · D · G · Bm · A · Play that song the one that makes me go all night long Bm The one that makes me think of you that's all you gotta do Bm Hey, mister DJ when you gonna spin it? My baby's favorite record she been waiting for a minute Bm She in-vited all her friends and I'm buying all the rounds G And they're all dolled up, DJ please don't let me down When you gonna play that song, now when you gonna earn that pay? When you gonna play that song and make my day? She said, Play that song the one that makes me go all night long D G The one that makes me think of you that's all you gotta do hey, Play that song the one that makes me stay out till dawn D G Bm A Bm The one that makes me go, ooo-ooh that's all you gotta do Bm Hey, Mr. Guitar when you gonna strum it? My girl just heard this song and you should play it 'cause she loves it Can you get me off the hook, get them fingers picking now I'll throw some money in your cup, mister please don't let me down