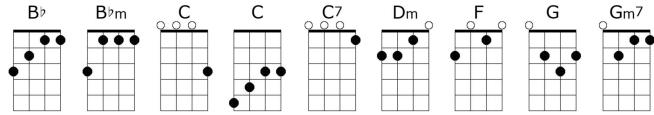

## One Fine Day

Intro: (Chorus as instrumental)

| Chorus:                                                                                                                                                             |
|---------------------------------------------------------------------------------------------------------------------------------------------------------------------|
| Dm<br>Shooby-dooby-dooby-doo-wah-wah<br>Bb                                                                                                                          |
| Bb C C Shooby-dooby-doo-wah-wah                                                                                                                                     |
| One fine day you'll look at me  Dm Bb Bbm And you will know our love was meant to be  F Dm Bb C F One fine day you're gonna want me for your girl <chorus></chorus> |
| The arms I long for will open wide  Dm                                                                                                                              |
| One fine day you're gonna want me for your girl  F Dm Bb C F (sustain) One fine day you're gonna want me for your girl                                              |
|                                                                                                                                                                     |