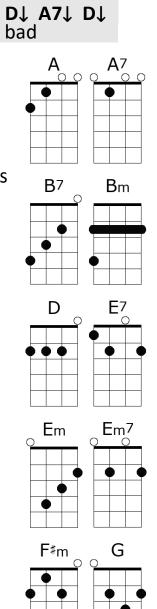

| A7 D A7 Soooooo, I'm gettin' nuttin' for Christmas. Mommy and Daddy are D A7 D. I'm gettin' nuttin' for Christmas, 'cause I ain't been nuttin' but ba                                                                                                                                                | <b>↓ A7</b> ↓ |
|------------------------------------------------------------------------------------------------------------------------------------------------------------------------------------------------------------------------------------------------------------------------------------------------------|---------------|
| D G D E7 A7 D I put a tack on teacher's chair somebody snitched on me D G D E7 A7 D I tied a knot in Suzy's hair somebody snitched on me D G A7 D I did a dance on Mommy's plants climbed a tree and tore my pants Bm E7 A7 D Filled that sugar bowl with ants somebody snitched on me               | B7            |
| <chorus></chorus>                                                                                                                                                                                                                                                                                    | •             |
| D G D E7 A7 D  He won't be seeing Santa Claus somebody snitched on me  D G D E7 A7 D  He won't come visit me be - cause somebody snitched on me  D G A7 D  Next year I'll be going straight, next year I'll be good, just wait  Bm E7 A7 D  I'd start now, but it's too late somebody snitched on me | D             |
| <chorus></chorus>                                                                                                                                                                                                                                                                                    |               |
| Outro:  Em A D B7 Em7 A7  So you better be good what - ever you do 'cause if you're bad  F#m B7 Em A7 D↓ G↓ D↓  I'm warning you! You'll get nuttin' for Christmas                                                                                                                                    | F#m           |