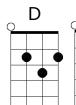

### Intro: D A7 D D

Sing A

**E7** A7 D G I broke my bat on Johnny's head. Somebody snitched on me Α7 **E7** D I hid a frog in sister's bed. Somebody snitched on me Α7 D I spilled some ink on Mommy's rug. I made Tommy eat a bug Bm **E7** Α7 Bought some gum with a penny slug. Somebody snitched on me

## <Chorus>

Outro:EmADB7Em7A7So you better be good what - ever you do'cause if you're badF#mB7EmA7D↓G↓ D↓I'm warning you!You'll get nuttin' for Christmas