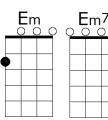

## <Chorus>

Outro:EmADB7Em7A7So you better be good what - ever you do'cause if you're badF#mB7EmA7D↓G↓ D↓I'm warning you!You'll get nuttin' for Christmas