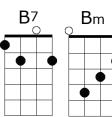

## Chorus:

A7DA7Soooooo, I'm gettin' nuttin' for Christmas.Mommy and Daddy are madDA7D↓ A7↓ D↓I'm gettin' nuttin' for Christmas,'cause I ain't been nuttin' but bad

**E7** D D A7 D G I put a tack on teacher's chair somebody snitched on me **E7** Δ7 D I tied a knot in Suzy's hair somebody snitched on me Α7 D G I did a dance on Mommy's plants climbed a tree and tore my pants Bm Α7 Filled that sugar bowl with ants somebody snitched on me

### <Chorus>

D **E7** Α7 D I won't be seeing Santa Claus somebody snitched on me **E7** A7 D D D G He won't come visit me be - cause somebody snitched on me Α7 Next year I'll be going straight, next year I'll be good, just wait Bm **E7** Δ7 I'd start now, but it's too late somebody snitched on me

## <Chorus>

Outro:EmADB7Em7A7So you better be good what - ever you do'cause if you're badF#mB7EmA7D↓G↓ D↓I'm warning you!You'll get nuttin' for Christmas