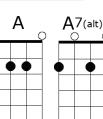

### Intro: D A7 D D

Sing A

**E7** A7 D G I broke my bat on Johnny's head. Somebody snitched on me Α7 **E7** D I hid a frog in sister's bed. Somebody snitched on me Α7 D I spilled some ink on Mommy's rug. I made Tommy eat a bug Bm **E7** Α7 Bought some gum with a penny slug. Somebody snitched on me

## Chorus:

A7DA7Soooooo, I'm gettin' nuttin' for Christmas.Mommy and Daddy are madDA7D↓ A7↓ D↓I'm gettin' nuttin' for Christmas,'cause I ain't been nuttin' but bad

**E7** D D A7 D G I put a tack on teacher's chair somebody snitched on me **E7** Δ7 D I tied a knot in Suzy's hair somebody snitched on me Α7 D G I did a dance on Mommy's plants climbed a tree and tore my pants Bm Α7 Filled that sugar bowl with ants somebody snitched on me

### <Chorus>

D **E7** Α7 D I won't be seeing Santa Claus somebody snitched on me **E7** A7 D D D G He won't come visit me be - cause somebody snitched on me Α7 Next year I'll be going straight, next year I'll be good, just wait Bm **E7** Δ7 I'd start now, but it's too late somebody snitched on me