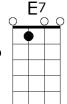

### Intro: D A7 D D

Sing A

**E7** A7 D G I broke my bat on Johnny's head. Somebody snitched on me Α7 **E7** D I hid a frog in sister's bed. Somebody snitched on me Α7 D I spilled some ink on Mommy's rug. I made Tommy eat a bug Bm **E7** Α7 Bought some gum with a penny slug. Somebody snitched on me

### <Chorus>

D **E7** Α7 D I won't be seeing Santa Claus somebody snitched on me **E7** A7 D D D G He won't come visit me be - cause somebody snitched on me Α7 Next year I'll be going straight, next year I'll be good, just wait Bm **E7** Δ7 I'd start now, but it's too late somebody snitched on me