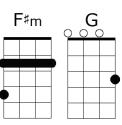

## <Chorus>

Outro:EmADB7Em7A7So you better be good what - ever you do'cause if you're badF#mB7EmA7D↓G↓ D↓I'm warning you!You'll get nuttin' for Christmas