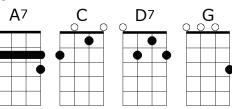

## Intro: G G G G

G Put another nickel in, in the nickelodeon Α7 D7 All I want is loving you and music, music, music G I'd do anything for you, anything you'd want me to A7 **D7** G All I want is kissing you and music, music, music **D7** С Closer, my dear come closer, the nicest part of any melody Is when you're dancing close to me G So, put another nickel in, in the nickelodeon Α7 **D7** All I want is loving you and music, music, music