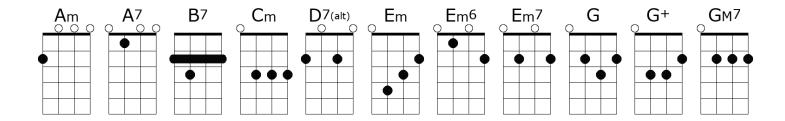

## More

Intro: Em G+ Em7 Em6 Am D7

GM7 Em7 Am **D7** More than the greatest love the world has known

Em7 Am This is the love I'll give to you a-lone

GM7 Em7 Am D7 More than the simple words I try to say

Em7 GM7 Am I only live to love you more each day

Em G+ Em7 Em6 More than you'll ever know my arms long to hold you so

Am My life will be in your keeping, waking, sleeping, laughing, weep-ing

Em7 GM7 Am **D7** Longer than always is a long, long time,

Em7 But far be-yond forever you'll be mine

Em G+ Em7 Em6 I know I never lived be-fore and my heart is very sure

No one else could love you more

Instrumental: Em7 Am D7 GM7 Em7 Am B7

Em Em7 Em6 G+ I know I never lived be-fore and my heart is very sure

Cm **G** (sustain)

No one else could love you more