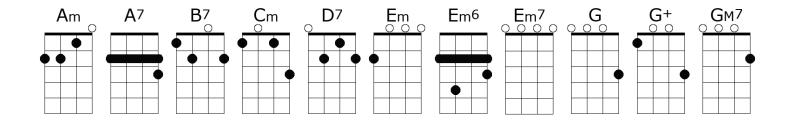

## More

Dec 28, 2021

GOLD COUNTRY

STRUMMERS

Intro: Em G+ Em7 Em6 Am D7

GM7 Em7 Am D7 More than the greatest love the world has known

**GM7 Em7 Am D7** This is the love I'll give to you a-lone

**GM7 Em7 Am D7** More than the simple words I try to say

GM7 Em7 Am B7 I only live to love you more each day

Em G+ Em7 Em6

More than you'll ever know my arms long to hold you so

Am A7 Am D7 B7 My life will be in your keeping, waking, sleeping, laughing, weep-ing

**GM7 Em7 Am D7** Longer than always is a long, long time,

**GM7 Em7 Am D7** But far be-yond forever you'll be mine

Em G+ Em7 Em6 Am
I know I never lived be-fore and my heart is very sure

No one else could love you more

Instrumental: Em7 Am D7 GM7 Em7 Am B7

Em G+ Em7 Em6 Am
I know I never lived be-fore and my heart is very sure

D7 G Cm G (sustain)

No one else could love you more