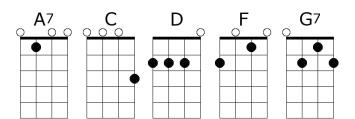

## Mele Kalikimaka

Intro: D G7 C C (x2)

Mele Kalikimaka is the thing to say

On a bright Hawaiian Christmas day

That's the island greeting that we send to you

From the land where palm trees sway

Here we know that Christmas will be green and bright

From the land where palm trees sway

Here we know that Christmas will be green and bright

**A7** 

The sun to shine by day and all the stars at night

Mele Kalikimaka is Ha-waii's way, to say Merry Christmas