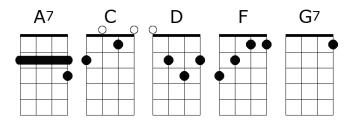

Mele Kalikimaka is the thing to say

C G7
On a bright Hawaiian Christmas day

G7

That's the island greeting that we send to you

7

From the land where palm trees sway

**C** 

Here we know that Christmas will be green and bright

A7 D G7

The sun to shine by day and all the stars at night

C A7 D G7 C Mele Kalikimaka is Ha-waii's way, to say Merry Christmas to you

C Mele Kalikimaka is the thing to say

C G7

On a bright Hawaiian Christmas day

**G7** 

That's the island greeting that we send to you

G7 C

From the land where palm trees sway

C

Here we know that Christmas will be green and bright

A7 D G7

The sun to shine by day and all the stars at night

C A7 D G7
Mala Kalikimaka is Ha-waji's way to say Marry Christmas

Mele Kalikimaka is Ha-waii's way, to say Merry Christmas

A very Merry Christmas A very, very Merry Merry Christmas to you