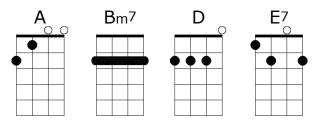

## **Make the World Go Away**

Intro: A A D D A

| <b>n.c. Bm7</b> Make the world go a-way | <b>E7</b>       | A<br>and get it off my shoulder |  |   |  |
|-----------------------------------------|-----------------|---------------------------------|--|---|--|
| Say the things you used to s            | <b>m7</b><br>ay | E7 and make the world go        |  | Α |  |

| D                           | E7                    | Α    | D | Α |
|-----------------------------|-----------------------|------|---|---|
| If you do, then for-give me | and make the world go | a-wa | У |   |

| Bm7 Make the world go a-way | <b>E7</b> and get it off my shoulder     |   |
|-----------------------------|------------------------------------------|---|
| Say the things you used to  | Bm7 E7 A say and make the world go a-way | Α |

n.c. E7 A
I'm sorry if I hurt you. I'll make it up day by day

| D                                 |      | <b>E7</b>             | Α    | D | Α |
|-----------------------------------|------|-----------------------|------|---|---|
| Just say you love me like you use | d to | and make the world go | a-wa | У |   |

| Bm7 Make the world go a-way  | <b>E7 A</b> and get it off my shoulder |                       |
|------------------------------|----------------------------------------|-----------------------|
| Say the things you used to s | m7 E7 and make the world go            | <b>A D A</b><br>a-way |

## **Outro:**

| Bm7                            | E7 (ritard)     | A D          | A (sustain) |
|--------------------------------|-----------------|--------------|-------------|
| Say the things you used to say | and make the wo | rld go a-way |             |