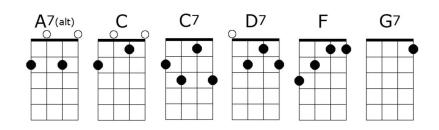

## Lovely Hula Hands

Intro: D7 G7 C (x2)

C G7
Lovely hula hands, graceful as the birds in motion

C G7 C Gliding like the gulls over the ocean, lovely hula hands, kou lima nani E.

C G7 Lovely hula hands, telling of the rains in the valley

And the swirling winds over the pali, lovely hula hands, kou lima nani E.

C C7 F C7 F l can feel your soft caresses of your hula hands, your lovely hula hands

A7 D7 G7↓ n.c Every little move expresses so I'll under-stand\_\_\_, all the tender meaning.

C G7 Of your hula hands, fingertips that say "a-loha"

Say to me again I love you, lovely hula hands, kou lima nani e...

C C7 F C7 F I can feel your soft caresses of your hula hands, your lovely hula hands

A7 D7 G7↓ n.c Every little move expresses so I'll understand\_\_, all the tender meaning.

C G7 Of your hula hands, fingertips that say a-loha

C G7 C D7 - G7 - C Say to me again I love you,  $\,$  lovely hula hands, kou lima nani e...