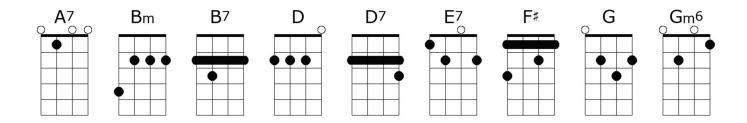

## Love Me Tender

D E7 A7 D Love me tender, love me sweet, never let me go

D E7 A7 D You have made my life complete, and I love you so

D F# Bm D7 G Gm6 D Love me tender, love me true, all my dreams ful-filled

B7 E7 A7 D For my darlin' I love you, and I always will

D E7 A7 D Love me tender, love me long, take me to your heart

D E7 A7 D For it's there that I belong, and we'll never part

D F# Bm D7 G Gm6 D Love me tender, love me true, all my dreams ful-filled

B7 E7 A7 D For my darlin' I love you, and I always will

D E7 A7 D Love me tender, love me dear, tell me you are mine

D E7 A7 D I'll be yours through all the years, till the end of time

D F# Bm D7 G Gm6 D Love me tender, love me true, all my dreams ful-filled

B7 E7 A7 D For my darlin' I love you, and I always will