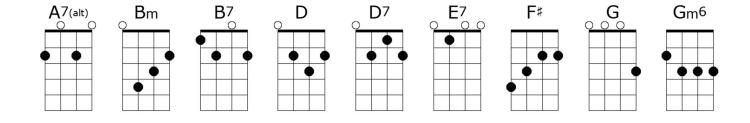

## Love Me Tender

Baritone

D E7 A7 D Love me tender, love me sweet, never let me go
D E7 A7 D You have made my life complete, and I love you so

D F# Bm D7 G Gm6 D Love me tender, love me true, all my dreams ful-filled

B7 E7 A7 D For my darlin' I love you, and I always will

D E7 A7 D Love me tender, love me long, take me to your heart

D E7 A7 D For it's there that I belong, and we'll never part

D F# Bm D7 G Gm6 D Love me tender, love me true, all my dreams ful-filled

B7 E7 A7 D For my darlin' I love you, and I always will

D E7 A7 D Love me tender, love me dear, tell me you are mine

D E7 A7 D I'll be yours through all the years, till the end of time

D F# Bm D7 G Gm6 D Love me tender, love me true, all my dreams ful-filled

B7 E7 A7 D For my darlin' I love you, and I always will