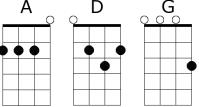

## Lord I Need You

Intro: D/// G/ C/ n.c. G D D Lord, I come, I con-fess, Bowing here, I find my rest Without You, I fall a-part, You're the One that guides my heart Chorus: D G D Α D G D Α Lord, I need You, Oh, I need You, every hour I need You D G D D My one de-fense, my righteous-ness, oh God, how I need You n.c. G D Where sin runs deep Your grace is more G Where grace is found is where You are D D G And where You are, Lord, I am free Holi-ness is Christ in me G And where You are, Lord, I am free Holi-ness is Christ in me <Chorus> Bridge: D D Teach my song to rise to You Α When temptation comes my way G D And when I cannot stand I'll fall on You D Jesus, You're my hope and stay <Chorus>