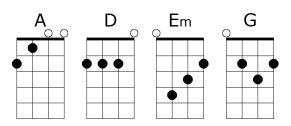

## **Light of the World**

Sing F#
Intro:
D A G

| D A G                                                                                                                                                                  |
|------------------------------------------------------------------------------------------------------------------------------------------------------------------------|
| D A Em G Light of the world you stepped down into darkness D A G                                                                                                       |
| Opened my eyes, let me see                                                                                                                                             |
| <b>D</b> A Em G<br>Beauty that made this heart a-dore You                                                                                                              |
| D A G<br>Hope of a life spent with You                                                                                                                                 |
| Chorus: G D A  Here I am to worship here I am to bow down D G  Here I am to say that You're my God D A  You're altogether lovely altogether worthy D G                 |
| Altogether wonderful to me                                                                                                                                             |
| D A Em G King of all days oh so highly ex-alted D A G Glorious in Heaven a-bove D A Em G Humbly You came to the earth You created D A G All for loves sake became poor |
| <chorus></chorus>                                                                                                                                                      |
| A D G D to see my sin upon that cross  A D G D  I'll never know how much it cost  A D G D  I'll never know how much it cost  to see my sin upon that cross             |
|                                                                                                                                                                        |