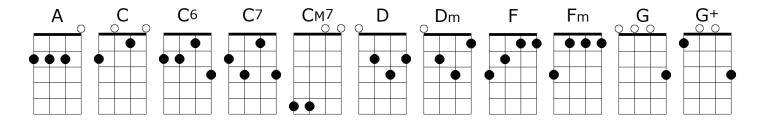

## Jingle Bell Rock

**CM7** СМ7 **C6** С Jingle bell, jingle bell, jingle bell rock **C6 CM7** Dm G Jingle bell swing and jingle bells ring Dm G Dm G Snowin' and blowin' up bushels of fun G+ Now the jingle hop has begun СМ7 СМ7 С **C6** Jingle bell, jingle bell, jingle bell rock **C6 CM7** Dm G Jingle bells chime in jingle bell time Dm Dm G G Dancin' and prancin' in Jingle Bell Square D G **C7** С In the frosty air

## Bridge:

F Fm What a bright time, it's the right time C To rock the night away D Jingle bell, time, is a swell time G To go glidin' in a one-horse sleigh

CCM7C6CM7Giddy-up, jingle horse pick up your feetC6CM7AJingle a-round the clockFFmMix and mingle in a jinglin' beatDGCThat's the jingle bell rock