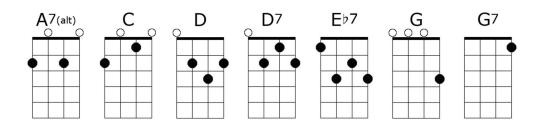

Baritone

D7 n.c. I'm leavin' it all up to you-oo-ou. You decide what you're gonna do D7

Or are we through? Now do you want my lo-o-ove?

n.c. D D7 G That's why I'm leavin' it up to you-ou-ou. You decide what you're gonna do D D7 G Now do you want my lo-o-ove? Or are we through?

G7 I've got my heart in my hand

I - I - I..... don't understand

What have I.... what have I done wrong?

Eb7 D71 I worship the ground that you walk on

D7 That's why I'm leavin' it up to you-oo-ou. You decide what you're gonna do Now do you want my lo-o-ove? Or are we through?

D7 n.c. up to you-ou-ou. You decide what you're gonna do I'm leavin' it all

Now do you want my lo-o-ove? Or are we through?

Or are we through?