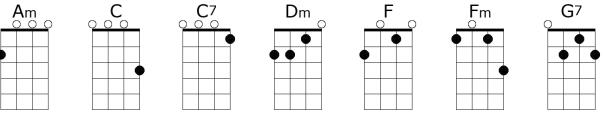

## I'm Dreaming of a White Christmas

Intro: C Dm G7

all your Christmas-es

С C Dm G7 F Dm C I'm dreaming of a white Christmas just like the ones I used to know Dm G7 **C7** С F Fm Where the tree tops glisten and children listen Am С Dm **G7** To hear sleigh bells in the snow С Dm G7 Dm F I'm dreaming of a white Christmas with every Christmas card I write **C7** F С Fm May your days be merry and bright C Am Dm **G7** And may all your Christmas-es be white С Dm **G7** F Dm I'm dreaming of a white Christmas just like the ones I used to know С **C7** F Fm Where the tree tops glisten and children listen Am С **G7** Dm To hear sleigh bells in the snow Dm G7 F Dm I'm dreaming of a white Christmas with every Christmas card I write **C7** F Fm May your days be merry and bright C Am Dm **G7** С And may all your Christmas-es be white **Outro:** Dm **G7** May all your Christmas-es Dm FC G7 С May all your Christmas-es be white Dm