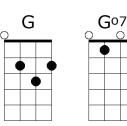

## I'll Be Home For Christmas

**G G**<sup>07</sup> **Am7 D7** I'll be home for Christmas

**Em7 F E7 Am** You can plan on me

Am Bm7 G Em Please have snow and mistle - toe

A7 Am7 D7 And presents 'neath the tree

**G G**<sup>07</sup> **Am7 D7** Christmas eve will find me

**Em7 F E7 Am** Where the love light gleams

**Am7 Cm6 Bm7 Em** I'll be home for Christ - mas

A7 Am7 D7 G
If only in my dreams

**G G**<sup>07</sup> **Am7 D7** I'll be home for Christmas

**Em7 F E7 Am** You can plan on me

Am Bm7 G Em Please have snow and mistle - toe

A7 Am7 D7 And presents 'neath the tree

G G<sup>o7</sup> Am7 D<sup>7</sup> Christmas eve will find me

**Em7 F E7 Am** Where the love light gleams