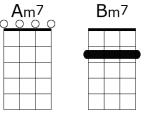

## I'll Be Home For Christmas

**G G**<sup>07</sup> **Am7 D7** I'll be home for Christmas

**Em7 F E7 Am** You can plan on me

Am Bm7 G Em Please have snow and mistle - toe

A7 Am7 D7 And presents 'neath the tree

**G G**<sup>07</sup> **Am7 D7** Christmas eve will find me

**Em7 F E7 Am** Where the love light gleams

**Am7 Cm6 Bm7 Em** I'll be home for Christ - mas

A7 Am7 D7 G
If only in my dreams

**G G**<sup>07</sup> **Am7 D7** I'll be home for Christmas

**Em7 F E7 Am** You can plan on me

Am Bm7 G Em Please have snow and mistle - toe

A7 Am7 D7 And presents 'neath the tree

G G<sup>o7</sup> Am7 D<sup>7</sup> Christmas eve will find me

**Em7 F E7 Am** Where the love light gleams

**Am7 Cm6 Bm7 Em** I'll be home for Christ - mas

A7 Am7 D7 G
If only in my dreams

**Am7 Cm6 Bm7 Em** I'll be home for Christ - mas

A7 Am7 D7 G
If only in my dreams