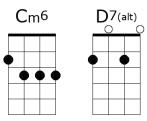

**G G**<sup>07</sup> **Am7 D7** Christmas eve will find me

**Em7 F E7 Am** Where the love light gleams

**Am7 Cm6 Bm7 Em** I'll be home for Christ - mas

A7 Am7 D7 G
If only in my dreams

**G G**<sup>07</sup> **Am7 D7** I'll be home for Christmas

**Am7 Cm6 Bm7 Em** I'll be home for Christ - mas

A7 Am7 D7 G
If only in my dreams

**Am7 Cm6 Bm7 Em** I'll be home for Christ - mas

A7 Am7 D7 G
If only in my dreams