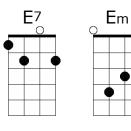

## I'll Be Home For Christmas

**G G**<sup>07</sup> **Am7 D7** I'll be home for Christmas

**Em7 F E7 Am** You can plan on me

Am Bm7 G Em Please have snow and mistle - toe

A7 Am7 D7 And presents 'neath the tree

**G G**<sup>07</sup> **Am7 D7** Christmas eve will find me

**Em7 F E7 Am** Where the love light gleams

**Am7 Cm6 Bm7 Em** I'll be home for Christ - mas

A7 Am7 D7 G
If only in my dreams

**G G**<sup>07</sup> **Am7 D7** I'll be home for Christmas

**Em7 F E7 Am** You can plan on me

Am Bm7 G Em Please have snow and mistle - toe

A7 Am7 D7 And presents 'neath the tree

G G<sup>o7</sup> Am7 D<sup>7</sup> Christmas eve will find me

**Em7 F E7 Am** Where the love light gleams