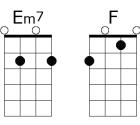

**G G**<sup>07</sup> **Am7 D7** Christmas eve will find me

**Em7 F E7 Am** Where the love light gleams

**Am7 Cm6 Bm7 Em** I'll be home for Christ - mas

A7 Am7 D7 G
If only in my dreams

**G G**<sup>07</sup> **Am7 D7** I'll be home for Christmas

**Em7 F E7 Am** You can plan on me

Am Bm7 G Em Please have snow and mistle - toe

A7 Am7 D7 And presents 'neath the tree

G G<sup>o7</sup> Am7 D<sup>7</sup> Christmas eve will find me

**Em7 F E7 Am** Where the love light gleams