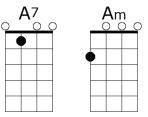

## I'll Be Home For Christmas

**G G**<sup>07</sup> **Am7 D7** I'll be home for Christmas

**Em7 F E7 Am** You can plan on me

Am Bm7 G Em Please have snow and mistle - toe

A7 Am7 D7 And presents 'neath the tree

**G G**<sup>07</sup> **Am7 D7** Christmas eve will find me

**Em7 F E7 Am** Where the love light gleams

**Am7 Cm6 Bm7 Em** I'll be home for Christ - mas

A7 Am7 D7 G
If only in my dreams

**G G**<sup>07</sup> **Am7 D7** I'll be home for Christmas