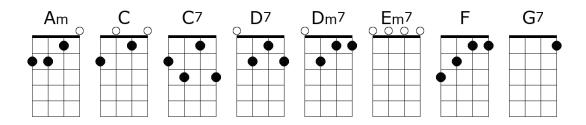

## **Have a Holly Jolly Christmas**

Intro: C G7 C C

C
Have a holly, jolly Christmas. It's the best time of the year
C
I don't know if there'll be snow, but have a cup of cheer

C
Have a holly, jolly Christmas and when you walk down the street

C
C
Say hello to friends you know and everyone you meet

F Em7 Dm7 G7 C Hey, ho the mistletoe, hung where you can see Dm7 Am D7 G7 Somebody is waiting there. Kiss her once for me

C
Have a holly, jolly Christmas and in case you didn't hear

G7
C
D7
G7
C
Oh by golly, have a holly jolly Christmas this year!

Outro:

G7 C D7 G7 C ↓ Oh by golly, have a holly jolly Christmas this year!