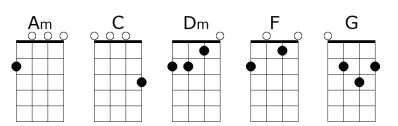

## **God of Wonders**

Intro: [D G] (x2)

C F C F Lord of all cre-a-tion Of water, earth, and sky

G Am F G Am F The heavens are Your taber-nacle Glory to the Lord on High

**Chorus:** 

C G Am F
God of wonders, beyond our galax-y You are holy, holy
C G Am F
The universe declares Your majes-ty You are holy, holy
Am F Am F
Lord of heaven and earth

C F C F Early in the morning I will celebrate the light

G Am F G Am F When I stumble in the darkness I will call Your name by night

## <Chorus>

Dm F Dm
Hallelujah to the Lord of Heaven and earth
Dm F Dm
Hallelujah to the Lord of Heaven and earth
Dm F Dm
Hallelujah to the Lord of Heaven and earth

## <Chorus>

**Outro:** 

F Dm Lord of heaven and earth

F Dm F (sustain) Lord of heaven and earth