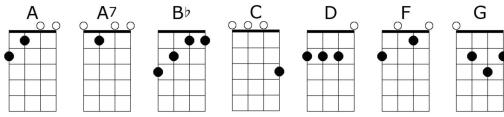

## **Everyday**

Intro: D G D A7

| D<br>Everyday,                                           | G<br>it's a getti                    | A7<br>n' closer,                     | D<br>goin' fast                  | G<br>er than a                    | A7<br>roller co                      | aster        |
|----------------------------------------------------------|--------------------------------------|--------------------------------------|----------------------------------|-----------------------------------|--------------------------------------|--------------|
| D<br>Love like yo                                        | G<br>urs will s                      | A7<br>surely cor                     | D<br>ne my wa                    | G I<br>y, (hey,                   | D A7<br>hey, he                      | y<br>ey)     |
| D<br>Everyday,<br>D<br>Love like yo                      |                                      |                                      |                                  |                                   |                                      |              |
| G<br>Everyday<br>F<br>Come what                          |                                      |                                      | E                                | 36                                |                                      | A A7         |
| D<br>Everyday,<br>D<br>Love like yo                      | G<br>it's a getti<br>G<br>urs will s | A7<br>n' closer,<br>A7<br>surely cor | D<br>goin' fast<br>D<br>ne my wa | G<br>er than a<br>G I<br>y, (hey, | A7<br>n roller co<br>D A7<br>hey, he | aster<br>ey) |
| Instrumental x2:                                         |                                      |                                      |                                  |                                   |                                      |              |
| D<br>Everyday,<br>D<br>Love like yo                      |                                      |                                      |                                  |                                   |                                      |              |
| G<br>Everyday<br>F<br>Come what                          |                                      |                                      | _                                |                                   |                                      |              |
| D<br>Everyday,<br>D<br>Love like yo<br>D<br>Love like yo | G<br>urs will s                      | A7<br>surely cor                     | D<br>ne my wa                    | G I<br>y, (hey,                   |                                      |              |
|                                                          |                                      | ۸                                    | ۸ ¬                              | D.                                | _                                    | <b>D</b>     |