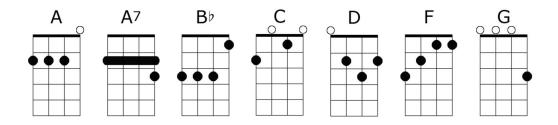

surely come my way, (hey, hey, hey) Everyday seems a little longer, every way, love's a little stronger Come what may, do you ever long for true love from me? G A7 D G A7 it's a gettin' closer, goin' faster than a roller coaster Everyday, D G A7 D G D A7 Love like yours will surely come my way, (hey, hey, hey) Α7 Instrumental x2: D G A7 D G A7 Everyday, it's a gettin' closer, goin' faster than a roller coaster D G A7 D G D A7 Love like yours will surely come my way, (hey, hey, hey) Everyday seems a little longer, every way, love's a little stronger Come what may, do you ever long for true love from me? G A7 D G A7 it's a gettin' closer, goin' faster than a roller coaster

D G A7 D G D A7 Love like yours will surely come my way, (hey, hey, hey)

Α7

Love like yours will surely come my way



D (sustain)