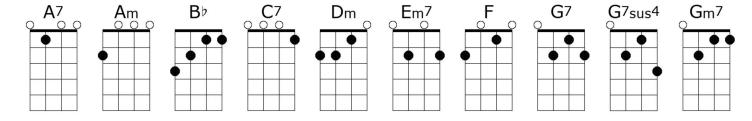

## Don't it Make My Brown Eyes Blue

| Intro: F Dm Gm7 C7 F Dm Gm7 C7 F Dm Gm7 C7 Don't know when I've been so blue F Dm Em7 A7 Don't know what's come over you Dm F G7 G7 Bb Am Gm7 Gm7 You've found someone new and don't it make my brown eyes blue                                                                                                                                                                                                                                                                                                                                                                                                            |
|----------------------------------------------------------------------------------------------------------------------------------------------------------------------------------------------------------------------------------------------------------------------------------------------------------------------------------------------------------------------------------------------------------------------------------------------------------------------------------------------------------------------------------------------------------------------------------------------------------------------------|
| F Dm Gm7 C7 I'll be fine when you're gone F Dm Em7 A7 I'll just cry all night long Dm F G7 G7 Bb Bb F F Say it isn't true and don't it make my brown eyes blue                                                                                                                                                                                                                                                                                                                                                                                                                                                             |
| Dm Am Bb F Dm Am Bb F Tell me no secrets, tell me some lies. Give me no reasons, give me ali - bis Dm Am Bb F G7sus4 Tell me you love me and don't let me cry. Say any-thing but don't say good-bye                                                                                                                                                                                                                                                                                                                                                                                                                        |
| F Dm Gm7 C7 I didn't mean to treat you bad F Dm Em7 A7 Didn't know just what I had Dm F G7 G7 But honey now I do and Bb Am Bb Am Don't it make my brown eyes, don't it make my brown eyes Bb Bb F Dm Gm7 C7 Don't it make my brown eyes blue Bb Am Bb Am Don't it make my brown eyes, don't it make my brown eyes Bb Bb F Dm Gm7 C7 Don't it make my brown eyes blue Bb Am Bb Am Don't it make my brown eyes blue Bb Am Bb Am Don't it make my brown eyes, don't it make my brown eyes Bb Am Bb Am Don't it make my brown eyes, don't it make my brown eyes Bb Bb F Dm Gm7 C7 F (sustain) Don't it make my brown eyes blue |