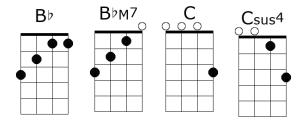

## **Dance With Me**

Verse1:

Csus4 F

Dance with me I want to be your partner

Вb

Can't you see the music is just starting

**Gm Gm7 C7 C7sus4** Night is calling and I am falling

Csus4 F

Dance with me

Bass: F - E - D - C

Verse2:

Csus4 F

Fan - ta - sy could never be so killing

B۶

I feel free I hope that you are willing

**Gm Gm7 C7 C7sus4** Pick the beat up and kick your feet up

Csus4 F

Dance with me

Bass: F-D-C-A

**Bridge:** 

Врм7 C7sus4 C7 Let it lift you off the ground

BbM7 Gsus4 G

Star - ry eyes and love is all a-round us

Bb C Dbo7 Dm I can take you where you want to go