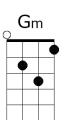

## **Dance With Me**

Verse1:

Csus4 F

Dance with me I want to be your partner

Вb

Can't you see the music is just starting

**Gm Gm7 C7 C7sus4** Night is calling and I am falling

Csus4 F