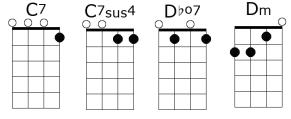

Dance with me

Bass: F - E - D - C

Verse2:

Csus4 F

Fan - ta - sy could never be so killing

B۶

I feel free I hope that you are willing

**Gm Gm7 C7 C7sus4** Pick the beat up and kick your feet up

Csus4 F

Dance with me

Bass: F-D-C-A

**Bridge:** 

Врм7 C7sus4 C7 Let it lift you off the ground

BbM7 Gsus4 G

Star - ry eyes and love is all a-round us

Bb C Dbo7 Dm I can take you where you want to go

Gm7 C7sus4 C7 Oh, oh, oh

<Verse1>

**Optional instrumental** 

<Bridge>

<Verse1>

Bass: F - D - C - A - (low) F