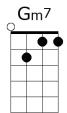

## **Dance With Me**

Verse1:

Csus4 F

Dance with me I want to be your partner

Вb

Can't you see the music is just starting

**Gm Gm7 C7 C7sus4** Night is calling and I am falling

Csus4 F