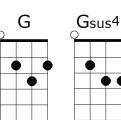

Csus4 F

Dance with me

Bass: F-D-C-A

**Bridge:** 

Врм7 C7sus4 C7 Let it lift you off the ground

BbM7 Gsus4 G

Star - ry eyes and love is all a-round us

Bb C Dbo7 Dm I can take you where you want to go