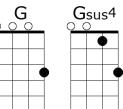

## **Dance With Me**

Verse1:

Csus4 F

Dance with me I want to be your partner

Bb

the music is just starting Can't you see

Gm Gm7 **C7** C7sus4 Night is calling and I am falling

Csus4 F

Dance with me

Bass: F - E - D - C

Verse2:

Csus4 F

could never be so killing Fan - ta - sy

Bb

I hope that you are willing I feel free

C7sus4 Gm7 Pick the beat up and kick your feet up

Csus4 F

Dance with me

Bass: F - D - C - A

**Bridge:** 

В♭м7 C7sus4 C7 Let it lift you off the ground

Врм7 Gsus4

Star - ry eyes and love is all a-round us

**D**b07 I can take you where you want to go

Gm7 C7sus4 C7 Oh, oh, oh

<Verse1>

**Optional instrumental** 

<Bridge>

<Verse1>

Bass: F - D - C - A - (low) F