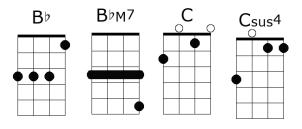

## **Dance With Me**

Verse1:

Csus4 F

Dance with me I want to be your partner

Bb

the music is just starting Can't you see

Gm Gm7 **C7** C7sus4 Night is calling and I am falling

Csus4 F

Dance with me

Bass: F - E - D - C

Verse2:

Csus4 F

could never be so killing Fan - ta - sy

Bb

I hope that you are willing I feel free

C7sus4 Gm7 Pick the beat up and kick your feet up

Csus4 F

Dance with me

Bass: F - D - C - A

**Bridge:** 

В♭м7 C7sus4 C7 Let it lift you off the ground

Врм7 Gsus4

Star - ry eyes and love is all a-round us

**D**b07 I can take you where you want to go

Gm7 C7sus4 C7 Oh, oh, oh

<Verse1>

**Optional instrumental** 

<Bridge>

<Verse1>

Bass: F - D - C - A - (low) F