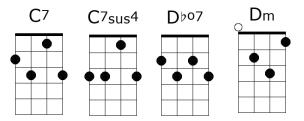

## **Dance With Me**

Verse1:

Csus4 F

Dance with me I want to be your partner

Bb

the music is just starting Can't you see

Gm Gm7 **C7** C7sus4 Night is calling and I am falling

Csus4 F

Dance with me

Bass: F - E - D - C

Verse2:

Csus4 F

could never be so killing Fan - ta - sy

Bb

I hope that you are willing I feel free

C7sus4 Gm7 Pick the beat up and kick your feet up

Csus4 F

Dance with me

Bass: F - D - C - A

**Bridge:** 

В♭м7 C7sus4 C7 Let it lift you off the ground

Врм7 Gsus4

Star - ry eyes and love is all a-round us

**D**b07 I can take you where you want to go

Gm7 C7sus4 C7 Oh, oh, oh

<Verse1>

**Optional instrumental** 

<Bridge>

<Verse1>

Bass: F - D - C - A - (low) F