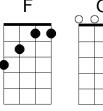

## **Dance With Me**

Verse1:

Csus4 F

Dance with me I want to be your partner

Bb

the music is just starting Can't you see

Gm Gm7 **C7** C7sus4 Night is calling and I am falling

Csus4 F

Dance with me

Bass: F - E - D - C

Verse2:

Csus4 F

could never be so killing Fan - ta - sy

Bb

I hope that you are willing I feel free

C7sus4 Gm7 Pick the beat up and kick your feet up

Csus4 F

Dance with me

Bass: F - D - C - A

**Bridge:** 

В♭м7 C7sus4 C7 Let it lift you off the ground

Врм7 Gsus4

Star - ry eyes and love is all a-round us

**D**b07 I can take you where you want to go

Gm7 C7sus4 C7 Oh, oh, oh

<Verse1>

**Optional instrumental** 

<Bridge>

<Verse1>

Bass: F - D - C - A - (low) F