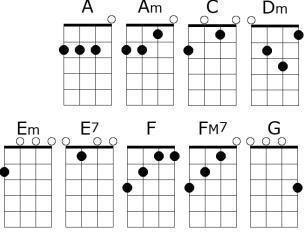

## Intro: Am/// F/// Am/// F/// Am Hello cowgirl in the sand Am Is this place at your com-mand С FM7 G G Can I stay here for a-while С G FM7 G Can I see your sweet sweet smile Chorus: Dm Em F С Old e-nough now to change your name Dm Em F When so many love you is it the same? Dm Em F It's the woman in you that makes you wanna to play this game F//↓ C (sustain) C// E7//↓ A(sustain) Am/// F/// Am/// F/// Am Hello ruby in the dust Am Has your band begun to rust С FM7 G G After all the sin we've had С G FM7 G I was hopin' that we'd turn back <Chorus> $F//\downarrow C$ (sustain) $C// E7//\downarrow A(sustain)$ Am Hello woman of my dreams А Am Am F Is this not the way it seems С FM7 G Purple words on a grey back-ground С FM7 G G E7 F To be a woman and to be turned down <Chorus>