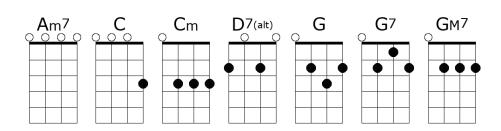

## **Could I Have This Dance**

Intro: G GM7 Am7 D7

G G7 C D7
I'll always re-member the song they were playin'

C D7 G Am7 D7
The first time we danced and I knew

G G7 C D7
As we swayed to the music and held to each other

C D7 G Am7 D7 I fell in love with you

**Chorus:** 

G G7 C C Could I have this dance for the rest of my life?

**D7 C D7** Would you be my partner e-ve-ry night?

G G7 C Cm When we're to-gether it feels so right

G D7 G

Could I have this dance for the rest of my life?

G G7 C D7
I'll always re-member that magic moment

C D7 G Am7 D7 When I held you close to me

G G7 C D7 As we moved to-gether, I knew for-ever

C D7 G Am7 D7 You're all I'll ever need